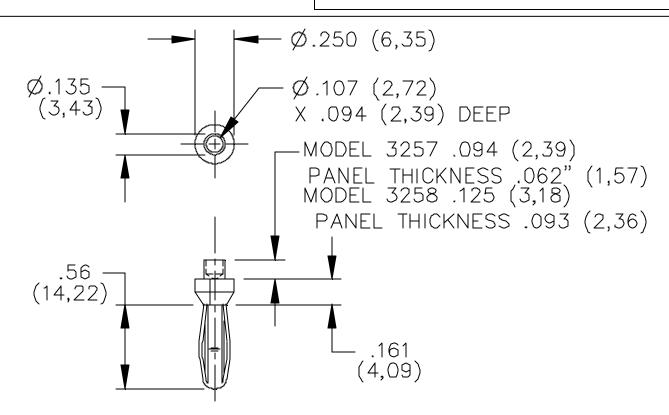

# Model 3257 & 3258 Standard Rivet Type Banana Plug For 1/16" Thick Panel

## ORDERING INFORMATION: Model 3257 & 3258

Sold in packages of 10

All dimensions are in inches. Tolerances (except noted):  $.xx = \pm .02$ " (.51 mm),  $.xxx = \pm .005$ " (.127 mm). All specifications are to the latest revisions. Specifications are subject to change without notice. Registered trademarks are the property of their respective companies.